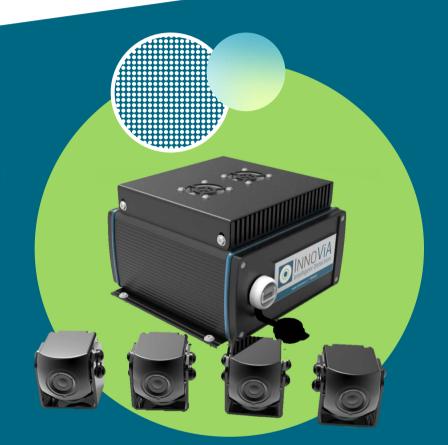

#### InnoViA Modular System

InnoViA is an anti-collision system composed of a controller and 4 cameras connected to it. Its simple installation allows InnoViA to adapt to a wide range of vehicles. The systemis designed to be onboard vehicles, but it may also be stationnary to help scanning the worksite.