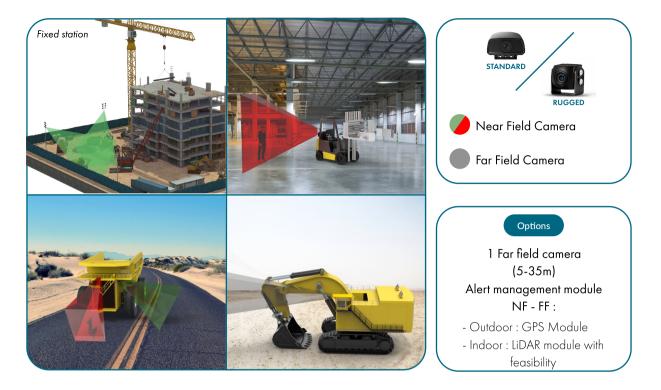

# Modular System - Applications

#### InnoViA Modular System

InnoViA is an anti-collision system composed of a controller and 4 cameras connected to it. Its simple installation allows InnoViA to adapt to a wide range of vehicles. The systemis designed to be onboard vehicles, but it may also be stationnary to help scanning the worksite.