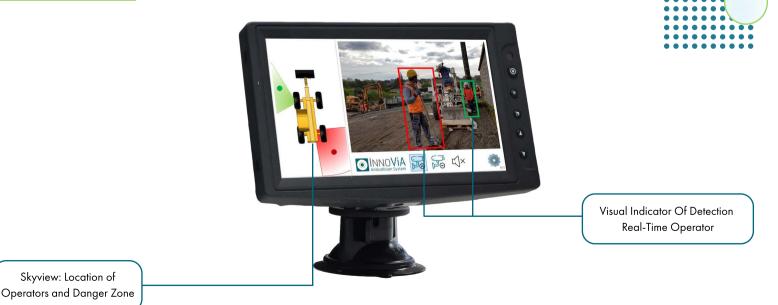

# System description



### **Powerful and Robust AI** - Difficult Situations and Environments

InnoViA has strong artificial intelligence. The algorithms developed by Innodura are very efficient and allow to detect people around the vehicle in the following situations :



Multi-detections



Person in vehicle



Lying Down



Hidden



Crouched Position



No additionnal equipment







Fog

Backlight

## **Technical Features**



### Human-Machine Interface







# Modular System - Applications



# Datasheet

|                      | In-Vehicle Al Controller                      | Power & Camera Management<br>Box | Cameras                    | STANDARD                                                                           | RUGGED      |
|----------------------|-----------------------------------------------|----------------------------------|----------------------------|------------------------------------------------------------------------------------|-------------|
| Environmental        |                                               |                                  | System<br>Resolution       | 1920×1080                                                                          |             |
| Operating Temp       | -20°C ~ + 45°