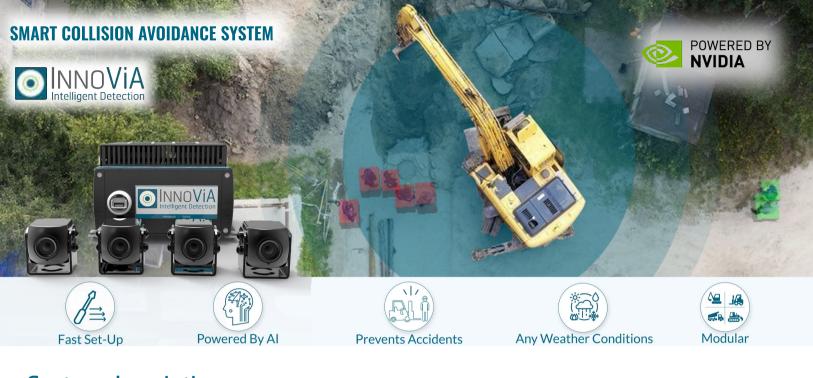

# System description

#### InnoViA Modular System

InnoViA is an anti-collision system composed of a controller and 4 cameras connected to it. Its simple installation allows InnoViA to adapt to a wide range of vehicles. The systemis designed to be onboard vehicles, but it may also be stationnary to help scanning the worksite.