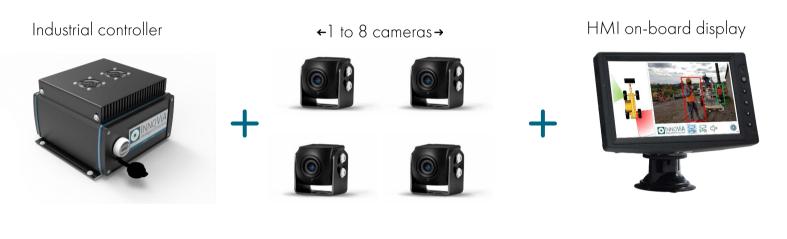

#### InnoViA Modular System

InnoViA is an anti-collision system composed of a controller and 4 cameras connected to it. Its simple installation allows InnoViA to adapt to a wide range of vehicles. The systemis designed to be onboard vehicles, but it may also be stationnary to help scanning the worksite.