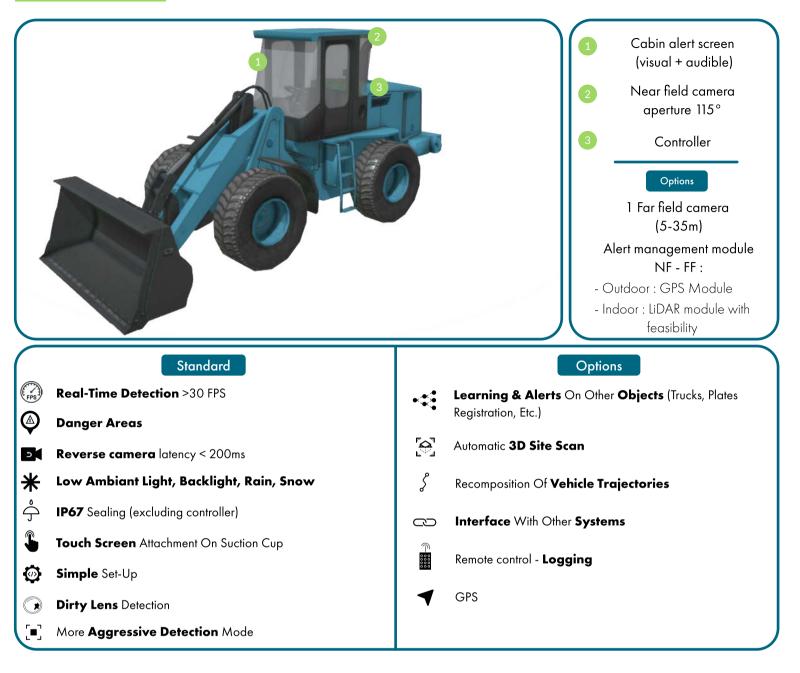

# System description



### **Powerful and Robust AI** - Difficult Situations and Environments

InnoViA has strong artificial intelligence. The algorithms developed by Innodura are very efficient and allow to detect people around the vehicle in the following situations :



Multi-detections



Person in vehicle



Lying Down



Hidden



Crouched Position



No additionnal equipment







Fog

Backlight

## **Technical Features**



### Human-Machine Interface







# Modular System - Applications



# Datasheet

|                      | In-Vehicle Al Controller                      | Power & Camera Management<br>Box | Cameras                    | STANDARD                                                                           | RUGGED      |
|----------------------|-----------------------------------------------|----------------------------------|----------------------------|------------------------------------------------------------------------------------|-------------|
| Environmental        |                                               |                                  | System<br>Resolution       | 1920×1080                                                                          |             |
| Opera